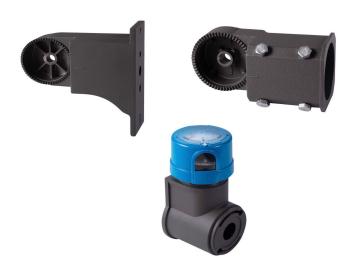

### **Product Applications**

LPT LED SHOEBOX LIGHT series can be widely used in outdoor lighting(Wet location), Excellent for Museums, Art Galleries, Underground parking lot, Buildings, The lawn, Industrial areas, Residential areas, Sidewalks, Parking lot, Schools and etc, and many more applications.