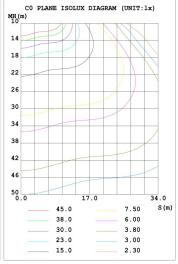

| 300W                  | Lighting Angle       | Type II, III, IV,V |
| Input Voltage             | AC120-277V/AC200-480V | LED Brightness Decay | <5%/6000 hrs       |
| PF                        | >0.95                 | Working Life         | >50000 hrs         |
| Driver Efficiency         | >90%                  | Working Temperature  | -30 - +45°C        |
| Luminous Flux             | 39000 Lm              | Storage Temperature  | -40 -+80°C         |
| Color Temperature         | 4000K/5000K           | Protection Level     | Wet Location/IP65  |
| CRI                       | Ra>70                 | Cable                | 3 core, 18AWG      |
| Optional dimming function | 1-10Vdc               |                      |                    |

### **Photometry**