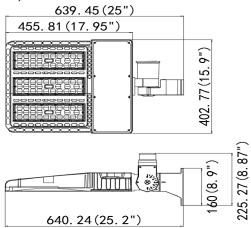

## **Specifications**

Unit:inch(mm)

#### **Structure Features**

- Shell materials: Aluminum & PC.
- Finish: Dark Bronze/White
- Net weight: 11.5Kg (25.4 lbs)
- Product Size:639mm\*402mm\*160mm • Carton Size:600mm\*470mm\*160mm