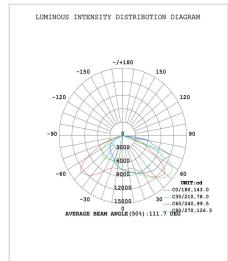

er                     | 300W                  | Lighting Angle       | Type II, III, IV,V |
| Input Voltage             | AC120-277V/AC200-480V | LED Brightness Decay | <5%/6000 hrs       |
| PF                        | >0.95                 | Working Life         | >50000 hrs         |
| Driver Efficiency         | >90%                  | Working Temperature  | -30 - +45°C        |
| Luminous Flux             | 39000 Lm              | Storage Temperature  | -40 -+80°C         |
| Color Temperature         | 4000K/5000K           | Protection Level     | Wet Location/IP65  |
| CRI                       | Ra>70                 | Cable                | 3 core, 18AWG      |
| Optional dimming function | 1-10Vdc               |                      |                    |

### **Photometry**