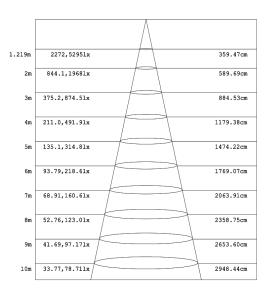

| 300W                  | Lighting Angle       | Type II, III, IV,V |
| Input Voltage             | AC120-277V/AC200-480V | LED Brightness Decay | <5%/6000 hrs       |
| PF                        | >0.95                 | Working Life         | >50000 hrs         |
| Driver Efficiency         | >90%                  | Working Temperature  | -30 - +45°C        |
| Luminous Flux             | 39000 Lm              | Storage Temperature  | -40 -+80°C         |
| Color Temperature         | 4000K/5000K           | Protection Level     | Wet Location/IP65  |
| CRI                       | Ra>70                 | Cable                | 3 core, 18AWG      |
| Optional dimming function | 1-10Vdc               |                      |                    |

### **Photometry**