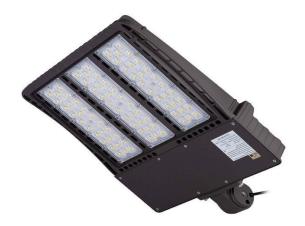

# 300W LED SHOEBOX LIGHT

- · Lumileds LED, high luminous efficiency and long working life.
- High efficiency LED Driver, the wide range
- input voltage AC120-277V/AC200-480V. Die Cast aluminium cooling design, high quality
- $^{ullet}$  and better cooling for LED Tj <  $85\,^{\circ}$ C. Excellent
- Optics design, greatly improve the light utilization and evenness.

#### **Structure Features**

- Shell materials: Aluminum & PC.
- Finish: Dark Bronze/White
- Net weight: 11.5Kg (25.4 lbs)
- Product Size:639mm\*402mm\*160mm • Carton Size:600mm\*470mm\*160mm